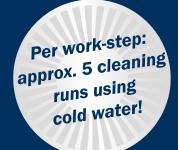

### Maintenance cleaning/full renovation. How to use Juwex® pads ideally!

To achieve ideal results, please observe the correct sequence of work steps. You should ideally execute each step five times in a row before continuing with the next step or grit.