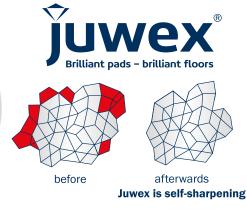

#### Long service life!

The crystalline micro-particles sharpen themselves during each cleaning operation. **Juwex**® pads therefore have a longer service life than conventional diamond pads.

# New! Crystalline micro-particles - self-sharpening

Conventional diamond pads are blunted and assume a diamond-like look faster

before

afterwards