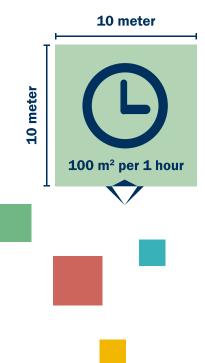

### **High-power cleaning**

All four steps of Juwex standard cleaning can also be carried out immediately one after the other. In order to achieve optimum results, it is however recommended to use the same sequence as applied for the standard version. As a rule of thumb: 100 m² per hour (using a cleaning machine with 85 cm cleaning width).