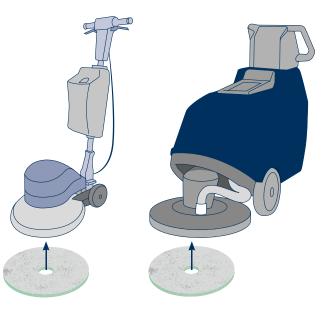

### **Assembly**

During assembly, please make sure that the coloured side points downwards.

- for all common single brush machines and automatic cleaners
- for high revolution speeds (up to 2,500 RPM)
- suitable for wet and dry cleaning

### ... compatible

**Juwex**<sup>®</sup> pads can be used with all conventional single brush machines (up to 2,500 RPM) and automatic cleaning machines.